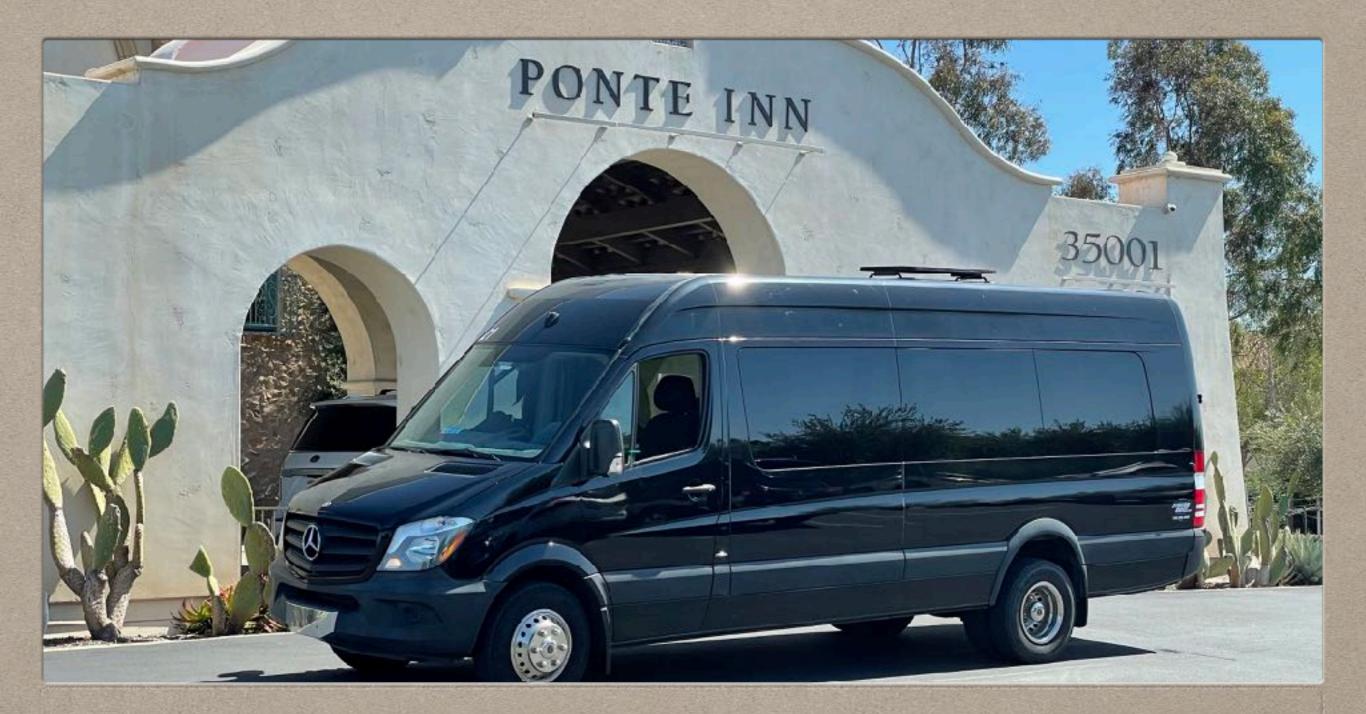

RIDE IN COMFORT TO THE BEAUTIFUL TEMECULA VALLEY, LEAVE YOUR CARES BEHIND, AND LET US TAKE GOOD CARE OF YOU. OUR EXPERT CHAUFFEUR/GUIDE/PERSONAL WILL HELP YOU EXPLORE AND ENJOY TEMECULA'S FAMOUS WINE COUNTRY.

SHUTTLEMEFIVESTAR.COM



# **MERCEDES-BINZ SPRINTERS** 12 -16 PASSENGERS



# **SUBURBANS** 4-7 PASSENGERS

# WINE-DOWN in emecua

#### LEAVE THE PLANNING AND DRIVING TO US.

START THE MORNING DRIVING FROM THE CITY FLOOR OF THE BEAUTIFUL DESERT UP TO THE THE FASCINATING SANTA ROSA MOUNTAINS. THIS IS WHERE WE WILL MAKE A SHORT STOP TO SEE ONE OF THE MOST BEAUTIFUL VIEWS OF THE COACHELLA VALLEY. WE WILL THEN DRIVE UP TO AN ELEVATION OF 4500FT. ACROSS THE SANTA ROSA/SAN JACINTO MOUNTAINS TO WHERE THE VINEYARDS OF TEMECULA AWAIT YOU.

### WE CAN ARRANGE IT ALL FOR YOU

LUNCH
WINE TASTINGS
WINE TOURS
PRIVATE EVENT

GREAT DEALS ON WINE TASTINGS AT THREE DIFFERENT WINERIES



#### PICNIC STYLE (MOST POPULAR)

#### Salads

#### **Chicken Caesar**

Chicken Breast, Shaved Parmesan Cheese, Homemade Croutons, Artisan Romain