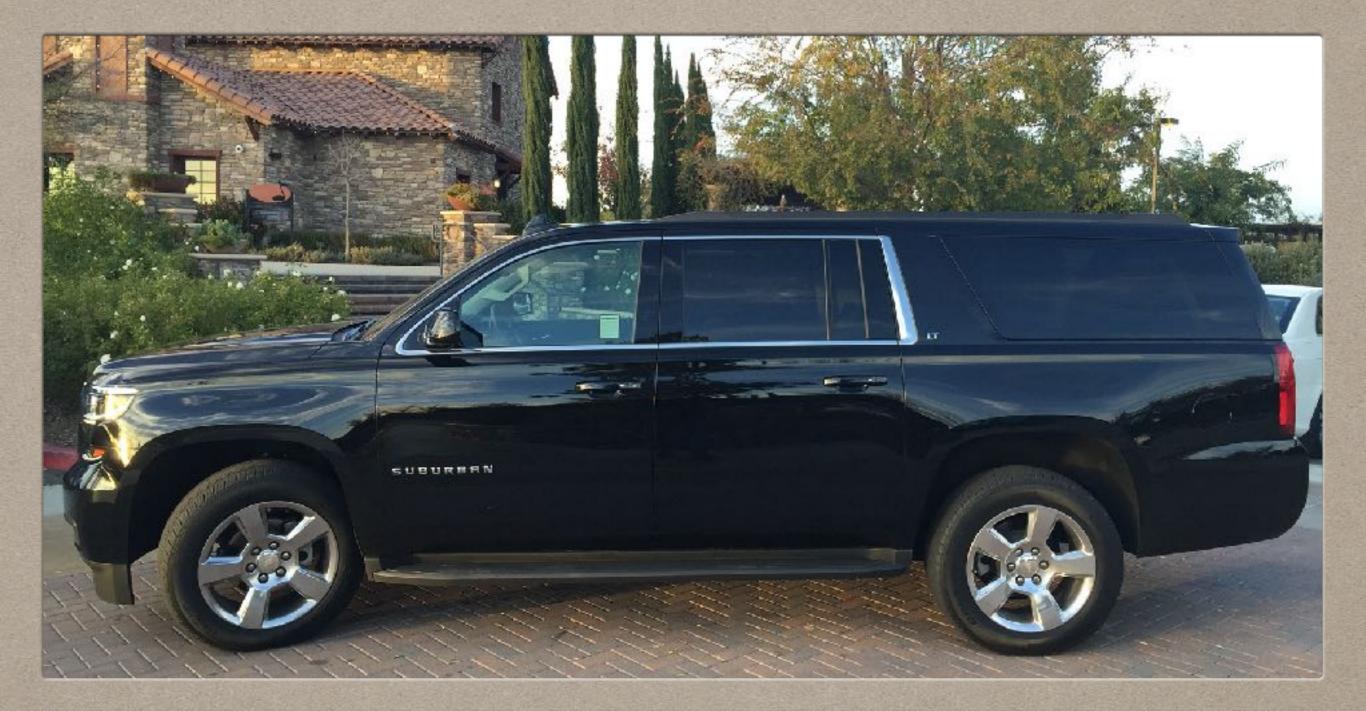

RIDE IN COMFORT TO THE BEAUTIFUL TEMECULA VALLEY, LEAVE YOUR CARES BEHIND, AND LET US TAKE GOOD CARE OF YOU. OUR EXPERT CHAUFFEUR/GUIDE/PERSONAL WILL HELP YOU EXPLORE AND ENJOY TEMECULA'S FAMOUS WINE COUNTRY.

SHUTTLEMEFIVESTAR.COM



# **MERCEDES-BINZ SPRINTERS** 12 -16 PASSENGERS



# **SUBURBANS** 4-7 PASSENGERS

# WINE-DOWN in emecua

#### LEAVE THE PLANNING AND DRIVING TO US.

START THE MORNING DRIVING FROM THE CITY FLOOR OF THE BEAUTIFUL DESERT UP TO THE THE FASCINATING SANTA ROSA MOUNTAINS. THIS IS WHERE WE WILL MAKE A SHORT STOP TO SEE ONE OF THE MOST BEAUTIFUL VIEWS OF THE COACHELLA VALLEY. WE WILL THEN DRIVE UP TO AN ELEVATION OF 4500FT. ACROSS THE SANTA ROSA/SAN JACINTO MOUNTAINS TO WHERE THE VINEYARDS OF TEMECULA AWAIT YOU.

### WE CAN ARRANGE IT ALL FOR YOU

LUNCH
WINE TASTINGS
WINE TOURS
PRIVATE EVENT

GREAT DEALS ON WINE TASTINGS AT THREE DIFFERENT WINERIES



#### PICNIC STYLE (MOST POPULAR)

#### Salads

#### **Chicken Caesar**

Chicken Breast, Shaved Parmesan Cheese, Homemade Croutons, Artisan Romaine, Caesar Dressing.

#### Caprese

Fresh Mozzarella