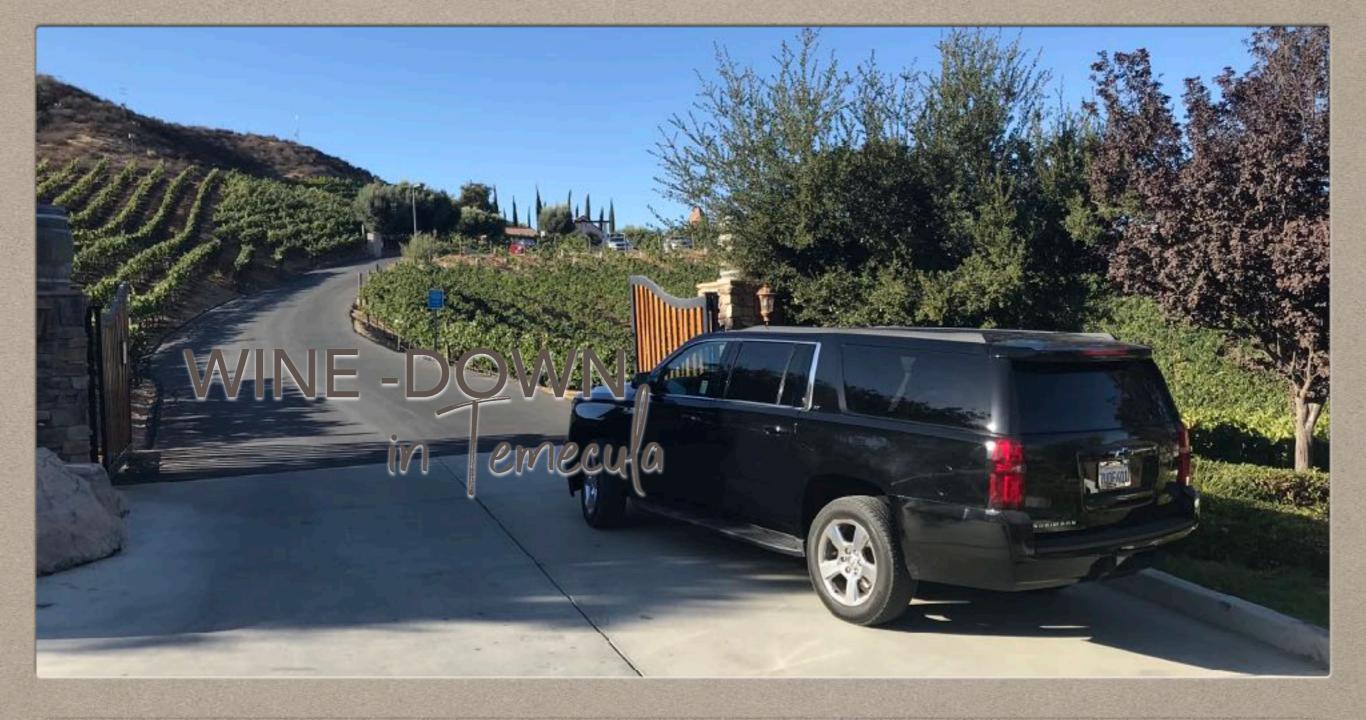

RIDE IN COMFORT TO THE BEAUTIFUL TEMECULA VALLEY, LEAVE YOUR CARES BEHIND, AND LET US TAKE GOOD CARE OF YOU. OUR EXPERT CHAUFFEUR/GUIDE/PERSONAL WILL HELP YOU EXPLORE AND ENJOY TEMECULA'S FAMOUS WINE COUNTRY.

SHUTTLEMEFIVESTAR.COM



# **MERCEDES-BINZ SPRINTERS** 12 -16 PASSENGERS



# **SUBURBANS** 4-7 PASSENGERS

# WINE-DOWN in emecua

#### LEAVE THE PLANNING AND DRIVING TO US.

START THE MORNING DRIVING FROM THE CITY FLOOR OF THE BEAUTIFUL DESERT UP TO THE THE FASCINATING SANTA ROSA MOUNTAINS. THIS IS WHERE WE WILL MAKE A SHORT STOP TO SEE ONE OF THE MOST BEAUTIFUL VIEWS OF THE COACHELLA VALLEY. WE WILL THEN DRIVE UP TO AN ELEVATION OF 4500FT. ACROSS THE SANTA ROSA/SAN JACINTO MOUNTAINS TO WHERE THE VINEYARDS OF TEMECULA AWAIT YOU.

### WE CAN ARRANGE IT ALL FOR YOU

LUNCH
WINE TASTI